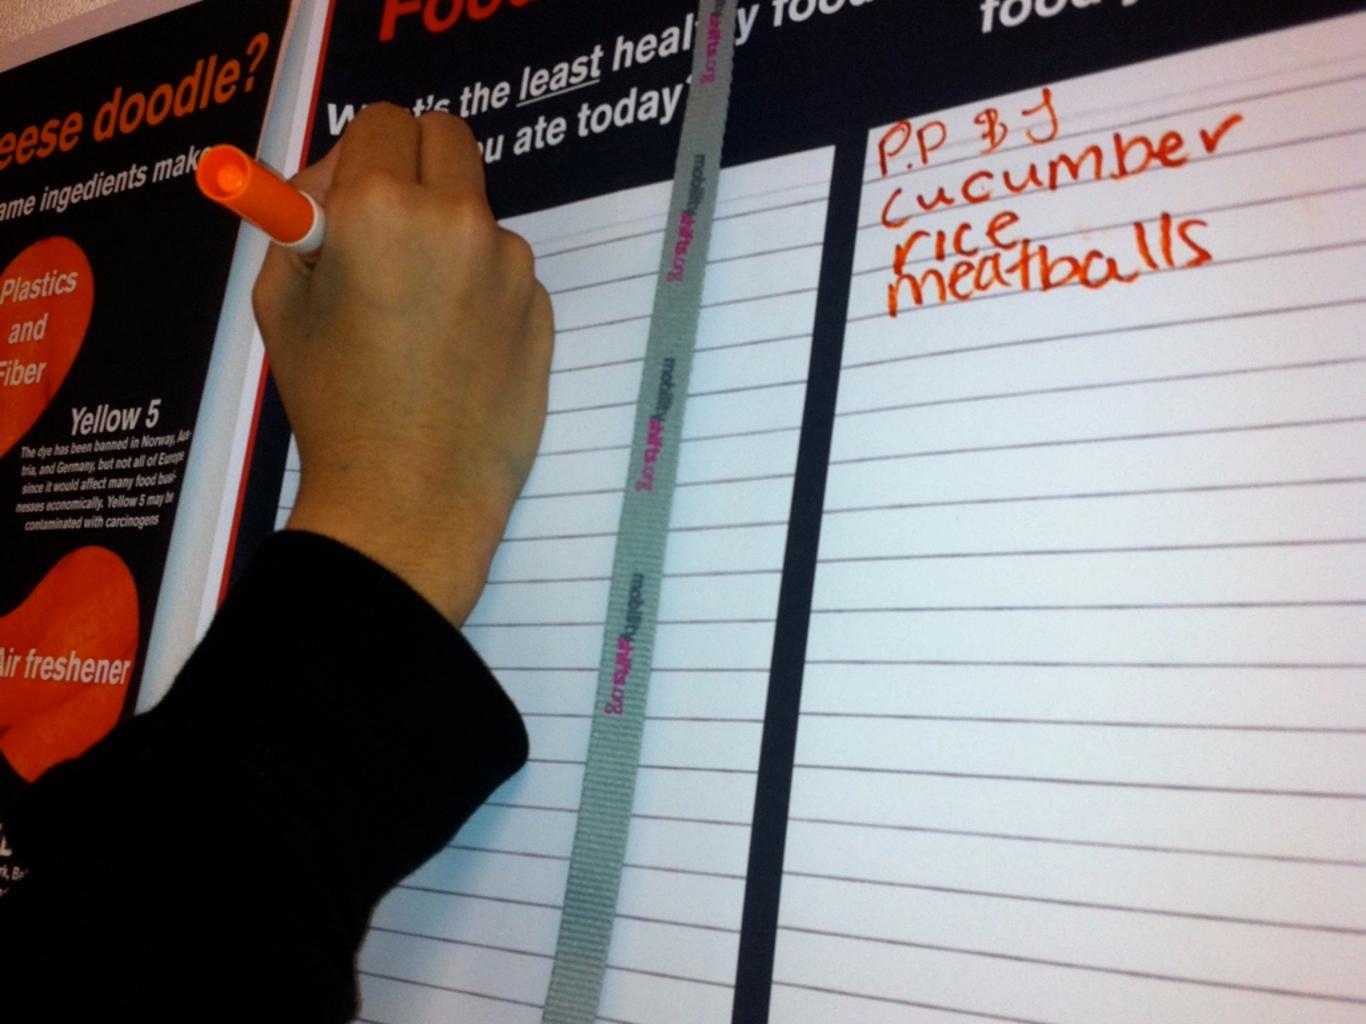

Whi

Plates 8.5

If y

The

What's the <u>least</u> healt food you ate today?

# Food Wall of Shame/Fame

What's the healthiest food you ate today?

cucumber haison Brain

News

Mission & Vision
Our Core Values
Our Team
Our Partners
FAQ
IMPACT System