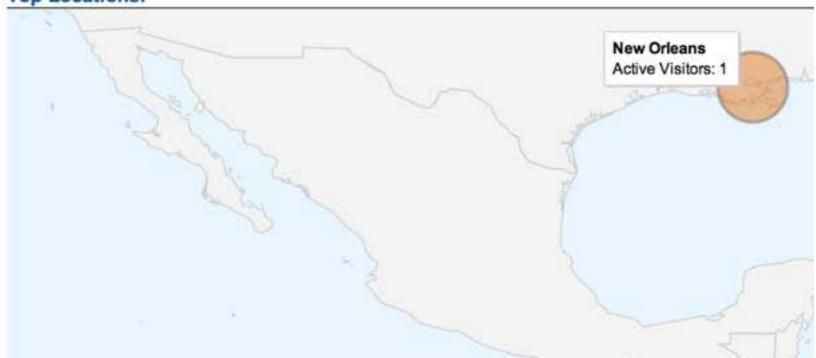

Total: 3 |           |   |                 |        |
|-----------------|-----------|---|-----------------|--------|
|                 | City      |   | Active Visitors | 4      |
| 1.              | Milton    | 1 |                 | 33.33% |
| 2.              | New York  | 1 |                 | 33.33% |
| 3.              | San Diego | 1 |                 | 33.33% |

Viewing: Map Earth



## **Top Active Pages:**

|                  | Active Page | Active Visitors | 4       |
|------------------|-------------|-----------------|---------|
| 1. /posters.html | 1907        | 1               | 100.00% |

# **Top Locations:**



# **Top Active Pages:**

|      | Active Page | Active Visitors |
|------|-------------|-----------------|
| 1. / | 1,872       | 1               |

# Top Locations:





Presentation by Marisa Glick MFA Design and Technology Parsons the New School for Design