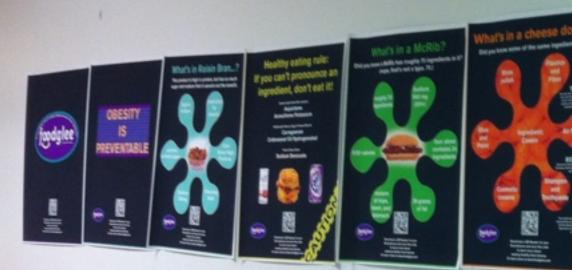

Whi

Plates 8.5

If y

The

What's the <u>least</u> healt food you ate today?

# Food Wall of Shame/Fame

What's the healthiest food you ate today?

cucumber haison Brain

News

Mission & Vision
Our Core Values
Our Team
Our Partners
FAQ
IMPACT System