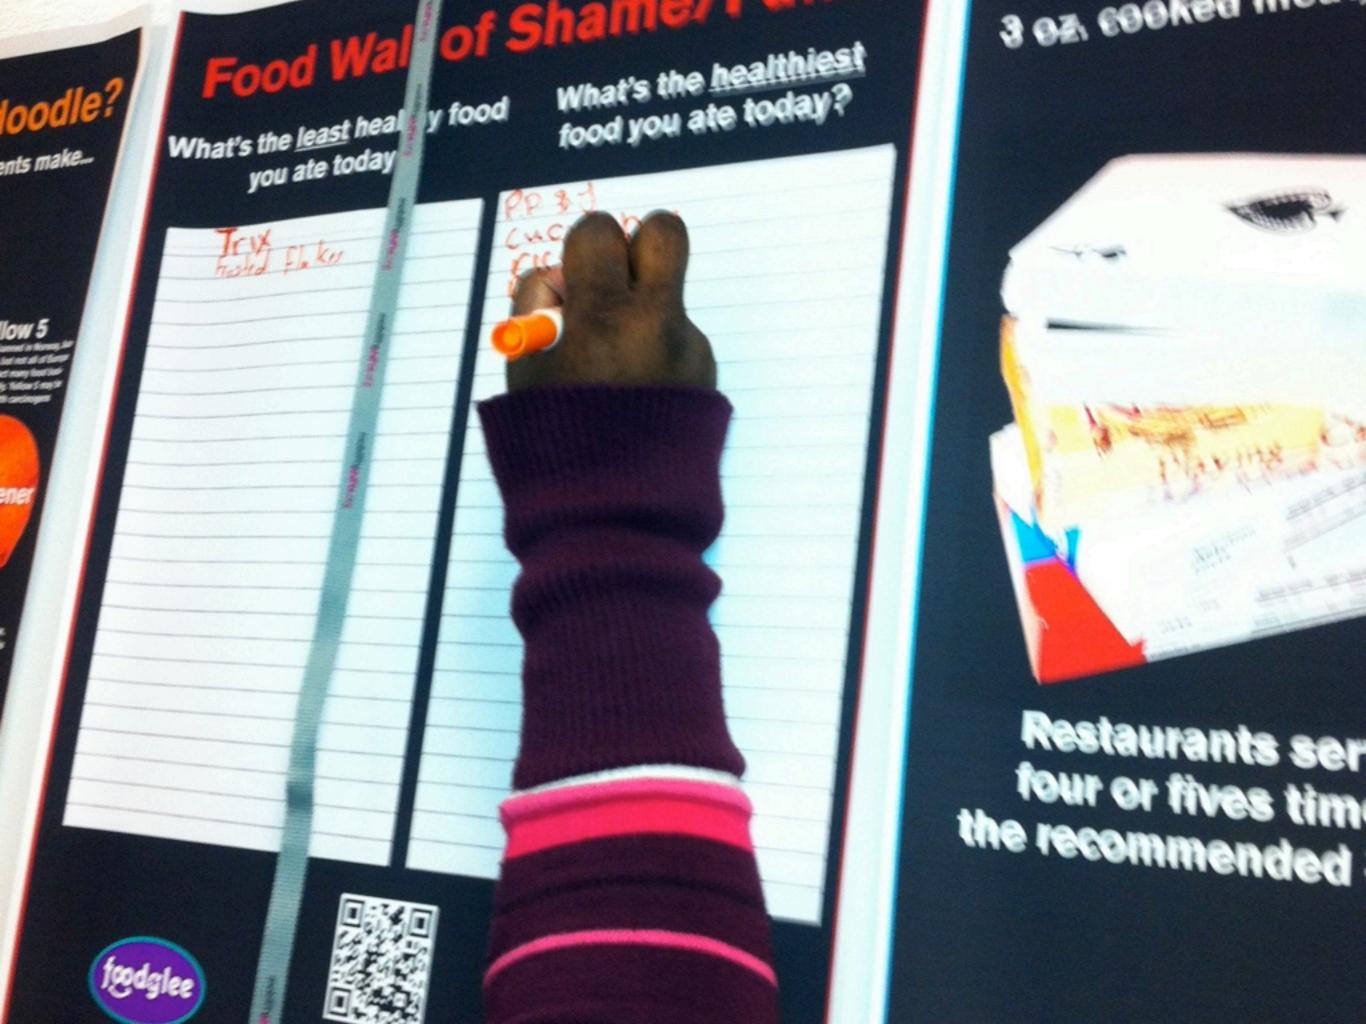

Whi

Plates 8.5

If y

The

What's the <u>least</u> healt food you ate today?

# Food Wall of Shame/Fame

What's the healthiest food you ate today?

cucumber haison Brain

News

Mission & Vision
Our Core Values
Our Team
Our Partners
FAQ
IMPACT System