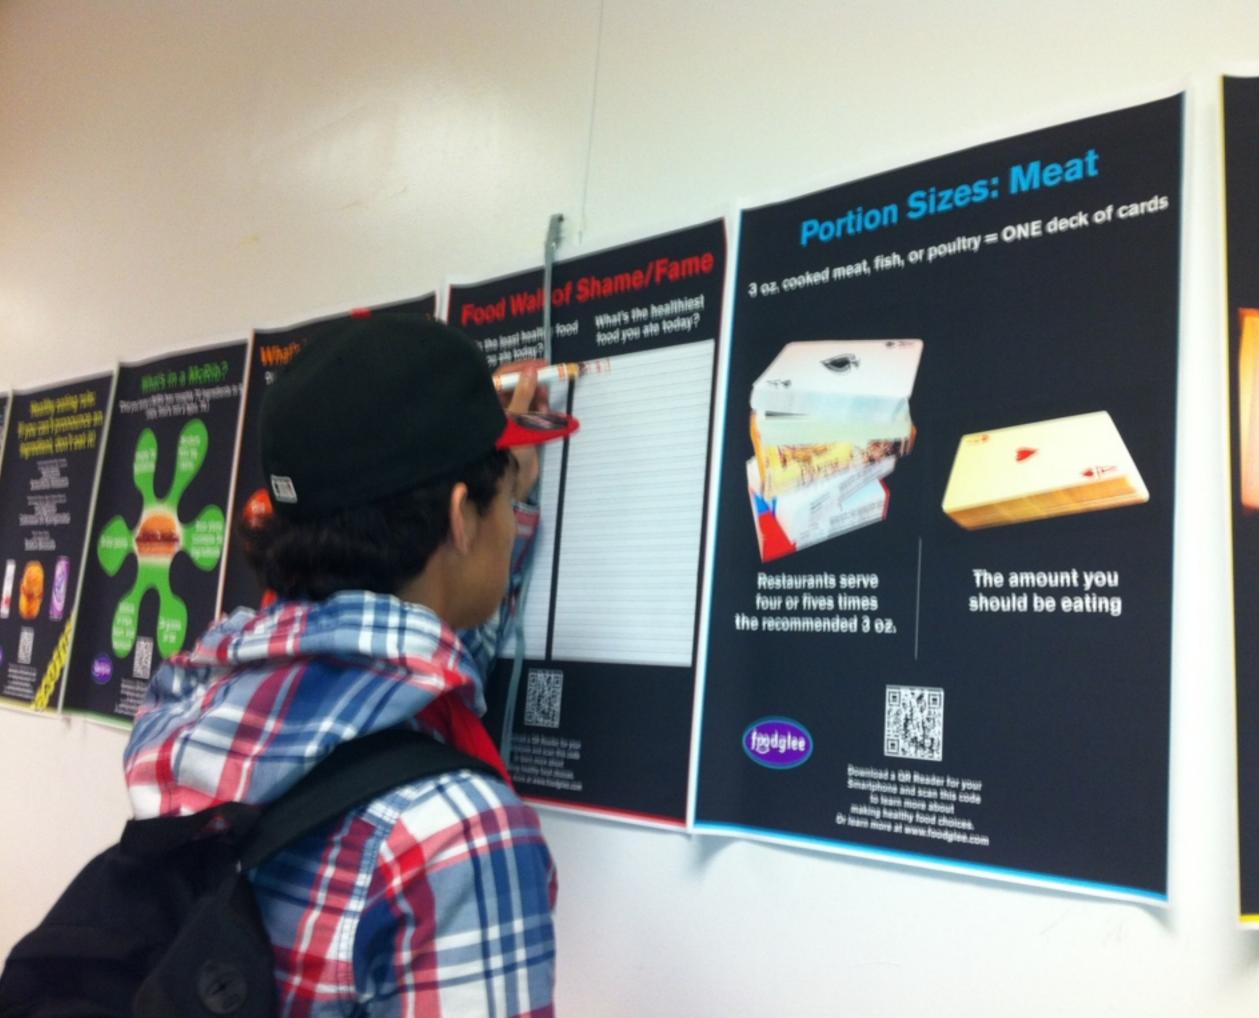

Whi

Plates 8.5

If y

The

What's the <u>least</u> healt food you ate today?

# Food Wall of Shame/Fame

What's the healthiest food you ate today?

cucumber haison Brain

News

Mission & Vision
Our Core Values
Our Team
Our Partners
FAQ
IMPACT System