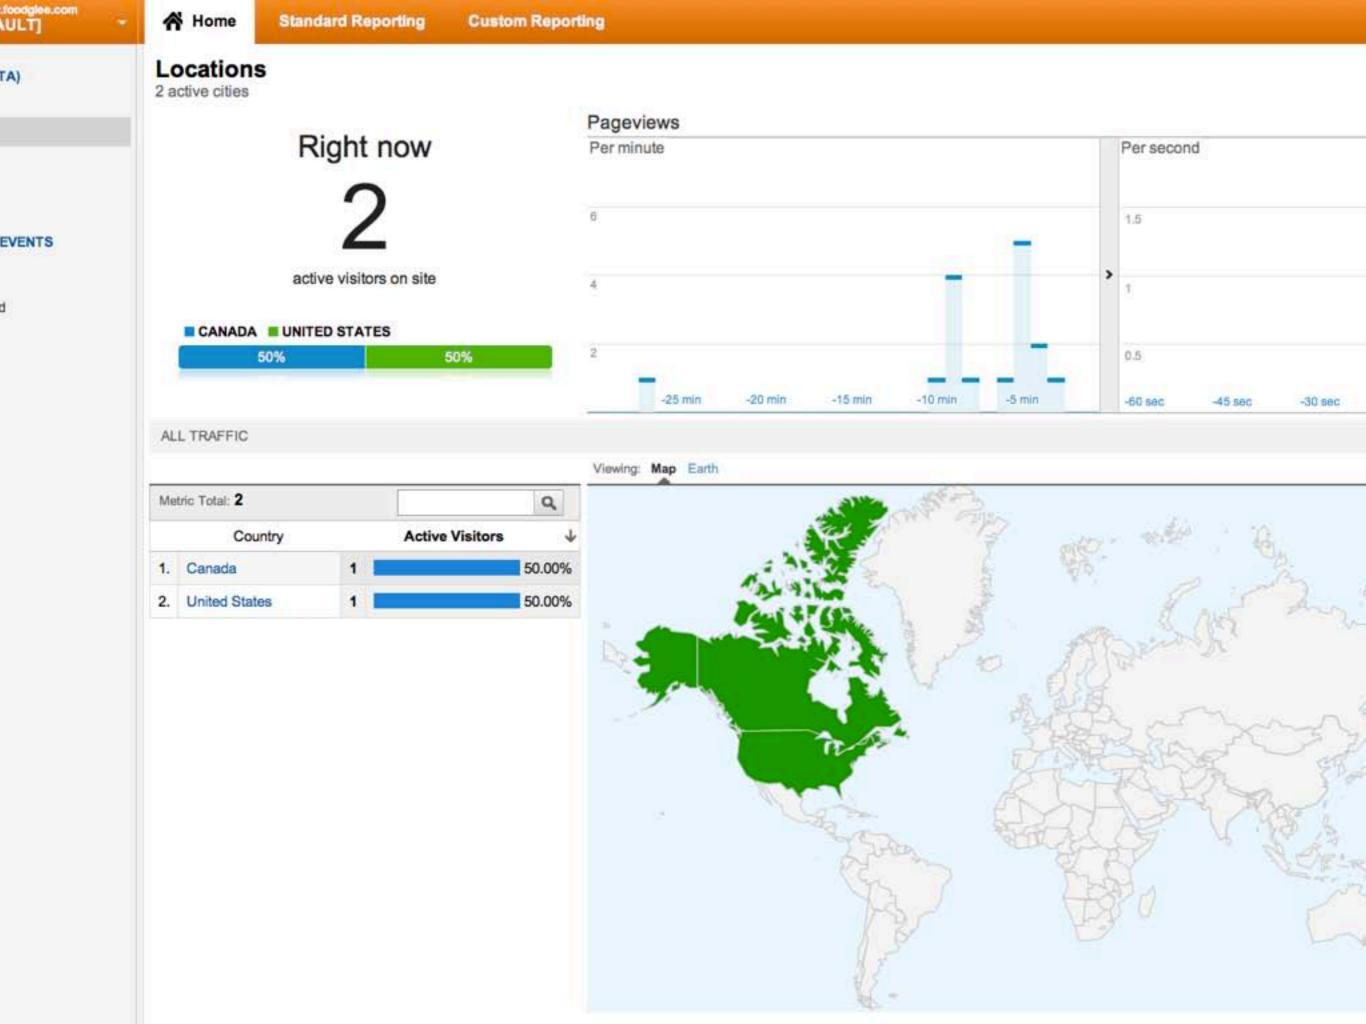

# Locations

3 active cities

# Right now

3

active visitors on site

**UNITED STATES** 

100%

### ALL TRAFFIC » COUNTRY: United States

| Metric Total: 3 |           |   |                 |        |
|-----------------|-----------|---|-----------------|--------|
|                 | City      |   | Active Visitors | 4      |
| 1.              | Milton    | 1 |                 | 33.33% |
| 2.              | New York  | 1 |                 | 33.33% |
| 3.              | San Diego | 1 |                 | 33.33% |