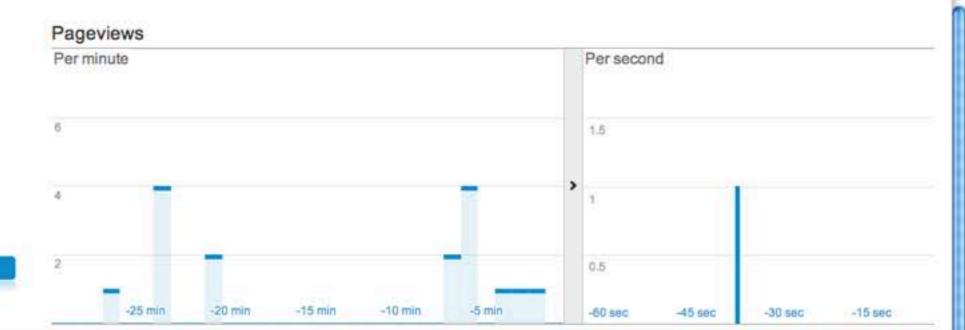

# Locations

3 active cities

# Right now

3

active visitors on site

**UNITED STATES** 

100%

### ALL TRAFFIC » COUNTRY: United States

| Metric Total: 3 |           |   |                 |        |
|-----------------|-----------|---|-----------------|--------|
|                 | City      |   | Active Visitors | 4      |
| 1.              | Milton    | 1 |                 | 33.33% |
| 2.              | New York  | 1 |                 | 33.33% |
| 3.              | San Diego | 1 |                 | 33.33% |