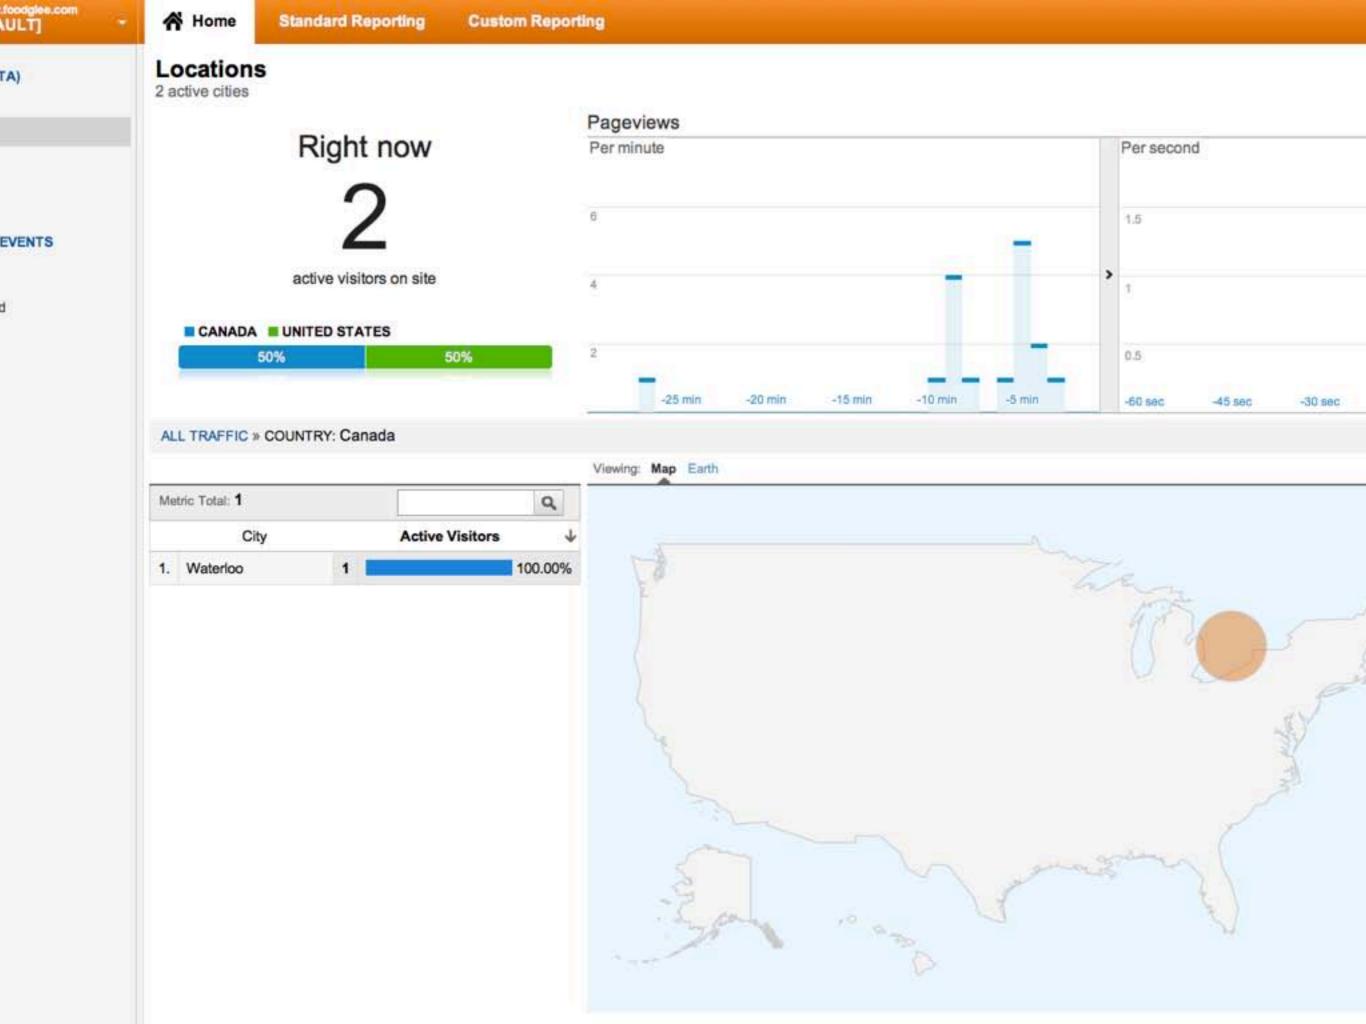

Viewing: City Other

| The second secon |          |          |             |                   |              |             |
|--------------------------------------------------------------------------------------------------------------------------------------------------------------------------------------------------------------------------------------------------------------------------------------------------------------------------------------------------------------------------------------------------------------------------------------------------------------------------------------------------------------------------------------------------------------------------------------------------------------------------------------------------------------------------------------------------------------------------------------------------------------------------------------------------------------------------------------------------------------------------------------------------------------------------------------------------------------------------------------------------------------------------------------------------------------------------------------------------------------------------------------------------------------------------------------------------------------------------------------------------------------------------------------------------------------------------------------------------------------------------------------------------------------------------------------------------------------------------------------------------------------------------------------------------------------------------------------------------------------------------------------------------------------------------------------------------------------------------------------------------------------------------------------------------------------------------------------------------------------------------------------------------------------------------------------------------------------------------------------------------------------------------------------------------------------------------------------------------------------------------------|----------|----------|-------------|-------------------|--------------|-------------|
|                                                                                                                                                                                                                                                                                                                                                                                                                                                                                                                                                                                                                                                                                                                                                                                                                                                                                                                                                                                                                                                                                                                                                                                                                                                                                                                                                                                                                                                                                                                                                                                                                                                                                                                                                                                                                                                                                                                                                                                                                                                                                                                                | City     | Visits ↓ | Pages/Visit | Avg. Time on Site | % New Visits | Bounce Rate |
| 1.                                                                                                                                                                                                                                                                                                                                                                                                                                                                                                                                                                                                                                                                                                                                                                                                                                                                                                                                                                                                                                                                                                                                                                                                                                                                                                                                                                                                                                                                                                                                                                                                                                                                                                                                                                                                                                                                                                                                                                                                                                                                                                                             | New York | 60       | 5.02        | 00:08:49          | 48.33%       | 45.00%      |
| 2.                                                                                                                                                                                                                                                                                                                                                                                                                                                                                                                                                                                                                                                                                                                                                                                                                                                                                                                                                                                                                                                                                                                                                                                                                                                                                                                                                                                                                                                                                                                                                                                                                                                                                                                                                                                                                                                                                                                                                                                                                                                                                                                             | Flushing | 13       | 1.77        | 00:00:32          | 76.92%       | 92.31%      |
| 3.                                                                                                                                                                                                                                                                                                                                                                                                                                                                                                                                                                                                                                                                                                                                                                                                                                                                                                                                                                                                                                                                                                                                                                                                                                                                                                                                                                                                                                                                                                                                                                                                                                                                                                                                                                                                                                                                                                                                                                                                                                                                                                                             | Yonkers  | 1        | 1.00        | 00:00:00          | 0.00%        | 100.00%     |