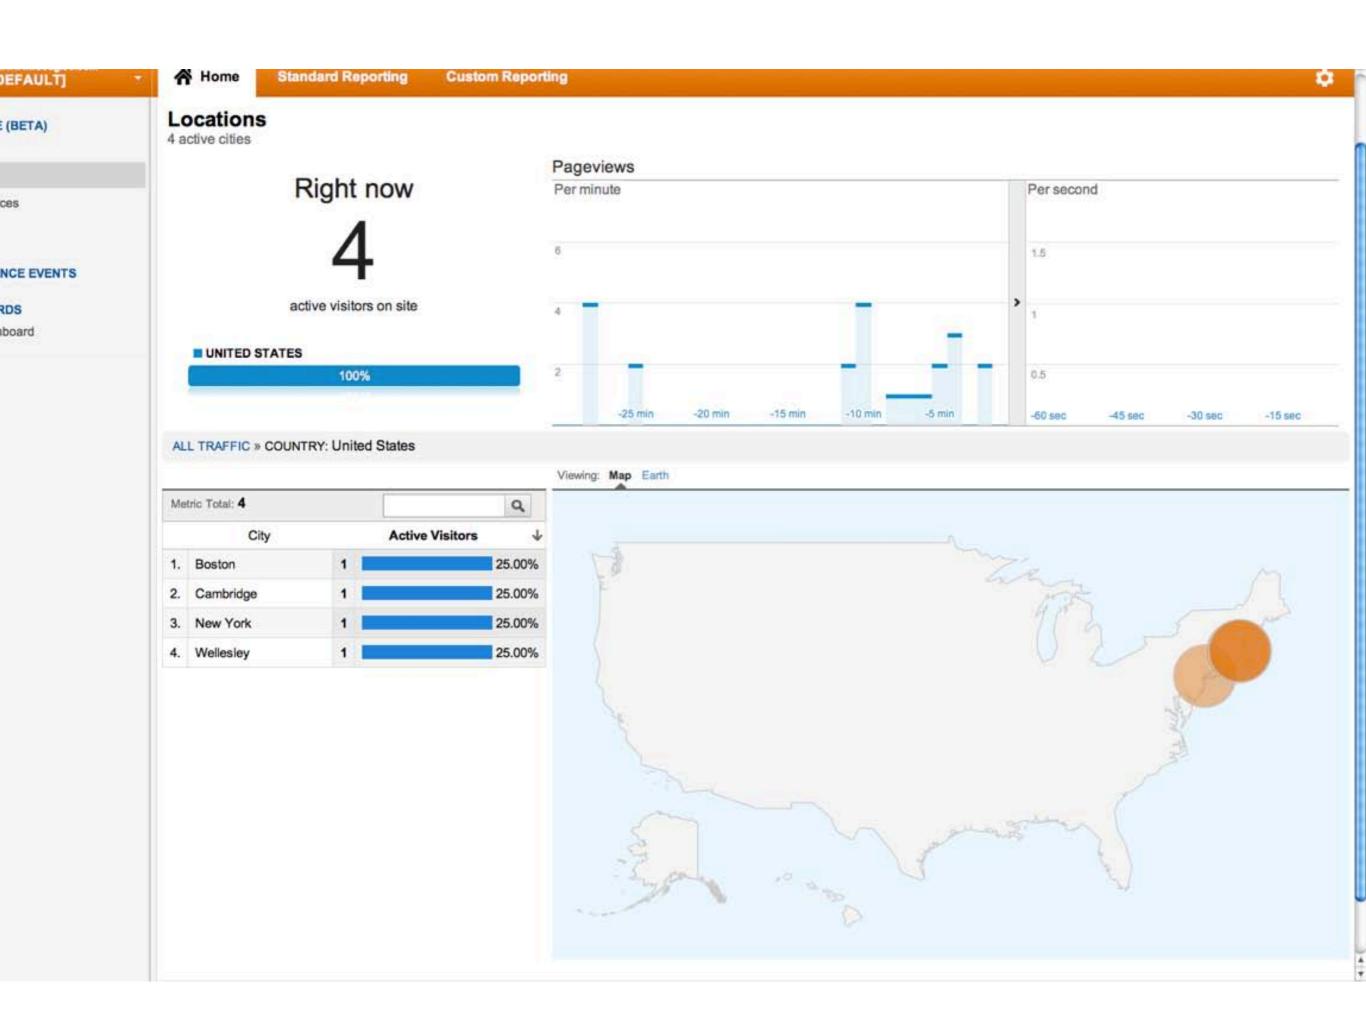

# Locations

3 active cities

# Right now

3

active visitors on site

**UNITED STATES** 

100%

### ALL TRAFFIC » COUNTRY: United States

| Metric Total: 3 |           |   |                 |        |
|-----------------|-----------|---|-----------------|--------|
|                 | City      |   | Active Visitors | 4      |
| 1.              | Milton    | 1 |                 | 33.33% |
| 2.              | New York  | 1 |                 | 33.33% |
| 3.              | San Diego | 1 |                 | 33.33% |