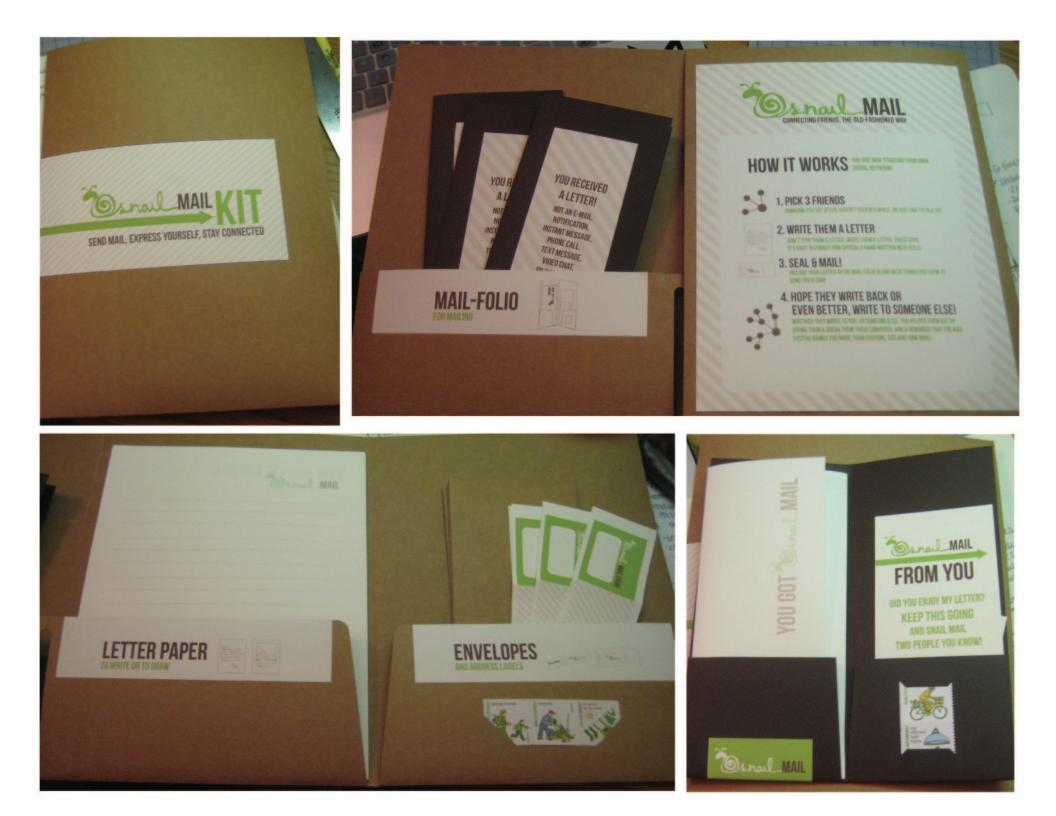

# **SNAIL MAIL KIT**

# HOW IT WORKS

### 2. WRITE THEM A LETTER, DRAW A PICTURE

### 3. SEAL & MAIL!

### 4. HOPE THEY WRITE BACK OR Even Better, write to someone else!

# SNAIL MAIL SAYINGS

YOU RECEIVED A LETTER! NOT AN E-MAIL, NOTIFICATION, INSTANT MESSAGE, PHONE CALL, TEXT MESSAGE, VIDEO CHAT, OR WALL POST, BUT A HAND-WRITTEN HAND-DELIEVERED LETTER.

> PLEASE READ IT, ENJOY IT AND SHARE SNAIL MAIL WITH Someone Else!

Sral MAIL FROM YOU

DID YOU ENJOY MY LETTER? KEEP THIS GOING And Snail Mail Two People You Know!

INCLUDED IS A CARD, ENVELOPE, AND EVEN THE POSTAGE FOR YOU TO SEND A MEMO TO A FRIEND.

> ALL YOU HAVE TO DO IS TAKE SOME TIME, AND WRITE IT!

# WHAT'S INCLUDED