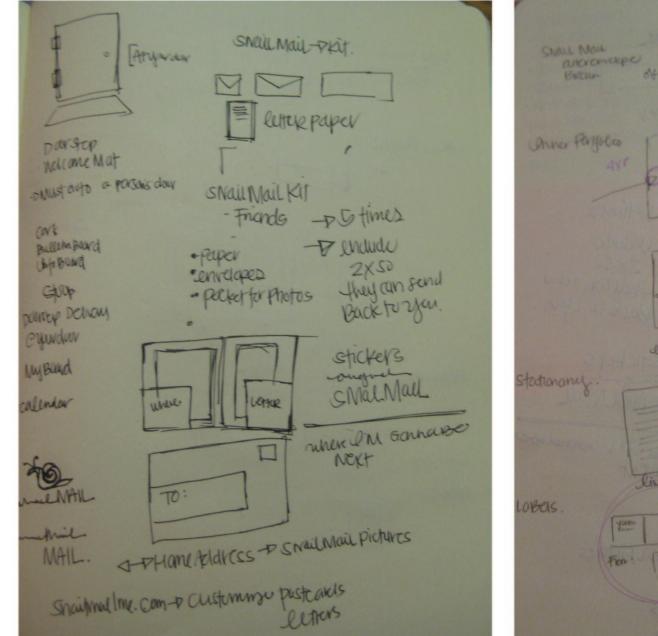

# **REIMAGINING A SOCIAL NETWORK**

Major Studio Interface | Jennifer Matsumoto

# **CURRENT SOCIAL NETWORKS**

### Shortcomings of Facebook? Menu-Driven Identities?



www.facebook.com

Stay connected. Get noticed. Events. Updates.

# WHAT DO WE HATE?

Problems: People see everything Too much Information Don't care about everything people do.

Solution: Simple glimpse of someone's life Not always updated Leave private messages

# **INITIAL IDEA**

Post Pictures Calendar Share Moments Post Notes Address Book



# **POST PICTURES**



# CALENDAR



# **EVENTS & ADDRESSES!**



# PROBLEM

How is this different? Is it necessary to add to what's out there?

What's missing? The hand. People don't write letters. Get off of the internet.

# **SNAIL MAIL KIT**







# HOW IT WORKS





### 2. WRITE THEM A LETTER, DRAW A PICTURE



### 3. SEAL & MAIL!



### 4. HOPE THEY WRITE BACK OR Even Better, write to someone else!

# SNAIL MAIL SAYINGS

YOU RECEIVED A LETTER! NOT AN E-MAIL, NOTIFICATION, INSTANT MESSAGE, PHONE CALL, TEXT MESSAGE, VIDEO CHAT, OR WALL POST, BUT A HAND-WRITTEN HAND-DELIEVERED LETTER.

> PLEASE READ IT, ENJOY IT AND SHARE SNAIL MAIL WITH Someone Else!

Sral MAIL FROM YOU

DID YOU ENJOY MY LETTER? KEEP THIS GOING And Snail Mail Two People You Know!

INCLUDED IS A CARD, ENVELOPE, AND EVEN THE POSTAGE FOR YOU TO SEND A MEMO TO A FRIEND.

> ALL YOU HAVE TO DO IS TAKE SOME TIME, AND WRITE IT!



# WHAT'S INCLUDED

















# OBJECTIVES

# TAKE A BREAK FROM THE COMPUTER NETWORK VIA TRADITIONAL MAIL CONNECT PEOPLE CHALLENGE OTHER