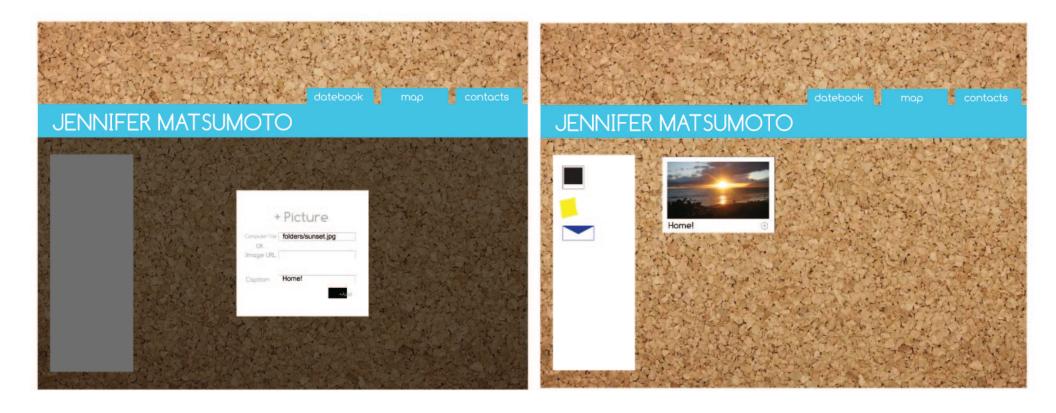

# **REIMAGINING A SOCIAL NETWORK**

Major Studio Interface | Jennifer Matsumoto

# **CURRENT SOCIAL NETWORKS**

### Shortcomings of Facebook? Menu-Driven Identities?



www.facebook.com

Stay connected. Get noticed. Events. Updates.

# WHAT DO WE HATE?

Problems: People see everything Too much Information Don't care about everything people do.

Solution: Simple glimpse of someone's life Not always updated Leave private messages

# **INITIAL IDEA**

Post Pictures Calendar Share Moments Post Notes Address Book



# **POST PICTURES**



# CALENDAR



# **EVENTS & ADDRESSES!**



# PROBLEM

How is this different? Is it necessary to add to what's out there?

What's missing? The hand. People don't write letters. Get off of the internet.

# **SNAIL MAIL KIT**







# HOW IT WORKS





### 2. WRITE THEM A LETTER, DRAW A PICTURE



### 3. SEAL & MAIL!



### 4. HOPE THEY WRITE BACK OR Even Better, write to someone else!

# SNAIL MAIL SAYINGS

YOU RECEIVED A LETTER! NOT AN E-MAIL, NOTIFICATION, INSTANT MESSAGE, PHONE CALL, TEXT MESSAGE, VIDEO CHAT, OR WALL POST, BUT A HAND-WRITTEN HAND-DELIEVERED LETTER.

> PLEASE READ IT, ENJOY IT AND SHARE SNAIL MAIL WITH Someone Else!

Sral MAIL FROM YOU

DID YOU ENJOY MY LETTER? KEEP THIS GOING And Snail Mail Two People You Know!

INCLUDED IS A CARD, ENVELOPE, AND EVEN THE POSTAGE FOR YOU