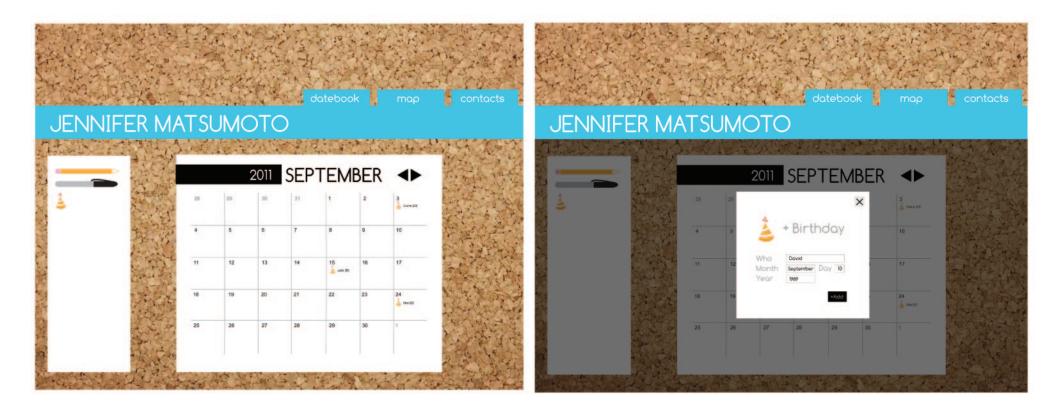

# **REIMAGINING A SOCIAL NETWORK**

Major Studio Interface | Jennifer Matsumoto

# **CURRENT SOCIAL NETWORKS**

### Shortcomings of Facebook? Menu-Driven Identities?



www.facebook.com

Stay connected. Get noticed. Events. Updates.

# WHAT DO WE HATE?

Problems: People see everything Too much Information Don't care about everything people do.

Solution: Simple glimpse of someone's life Not always updated Leave private messages

# **INITIAL IDEA**

Post Pictures Calendar Share Moments Post Notes Address Book



# **POST PICTURES**



# CALENDAR



# **EVENTS & ADDRESSES!**



# PROBLEM

How is this different? Is it necessary to add to what's out there?

What's missing? The hand. People don't write letters. Get off of the internet.

# **SNAIL MAIL KIT**







# HOW IT WORKS





### 2. WRITE THEM A LETTER, DRAW A PICTURE



### 3. SEAL & MAIL!



### 4. HOPE THEY WRITE BACK OR Even Better, write to someone else!

# SNAIL MAIL SAYINGS

YOU RECEIVED A LETTER! NOT AN E-MAIL, NOTIFICATION, INSTANT MESSAGE, PHONE CALL, TEXT MESSAGE, VIDEO CHAT, OR WALL POST, BUT A HAND-WRITTEN HAND-DELIEVERED LETTER.

> PLEASE READ IT, ENJOY IT AND SHARE SNAIL MAIL WITH Someone Else!

Sral MAIL FROM YOU

DID YOU ENJOY MY LETTER? KEEP THIS GOING And Snail Mail Two People You Know!

INCLUDED IS A CARD, ENVELOPE, AND EVEN THE POSTAGE FOR YOU TO SEND A MEM