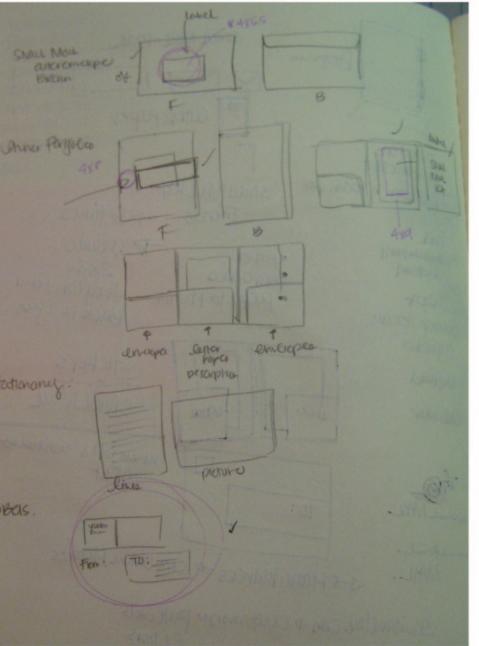

# **REIMAGINING A SOCIAL NETWORK**

Major Studio Interface | Jennifer Matsumoto

# **CURRENT SOCIAL NETWORKS**

### Shortcomings of Facebook? Menu-Driven Identities?



www.facebook.com

Stay connected. Get noticed. Events. Updates.

# WHAT DO WE HATE?

Problems: People see everything Too much Information Don't care about everything people do.

Solution: Simple glimpse of someone's life Not always updated Leave private messages

# **INITIAL IDEA**

Post Pictures Calendar Share Moments Post Notes Address Book



# **POST PICTURES**



# CALENDAR



# **EVENTS & ADDRESSES!**



# PROBLEM

How is this different? Is it necessary to add to what's out there?

What's missing? The hand. People don't write letters. Get off of the internet.

# **SNAIL MAIL KIT**







# HOW IT WORKS





### 2. WRITE THEM A LETTER, DRAW A PICTURE



### 3. SEAL & MAIL!



### 4. HOPE THEY WRITE BACK OR Even Better, write to someone else!

# SNAIL MAIL SAYINGS

YOU RECEIVED A LETTER! NOT AN E-MAIL, NOTIFICATION, INSTANT MESSAGE, PHONE CALL, TEXT MESSAGE, VIDEO CHAT, OR WALL POST, BUT A HAND-WRITTEN HAND-DELIEVERED LETTER.

> PLEASE READ IT, ENJOY IT AND SHARE SNAIL MAIL WITH Someone Else!

Sral MAIL FROM YOU

DID YOU ENJOY MY LETTER? KEEP THIS GOING And Snail Mail Two People You Know!

INCLUDED IS A CARD, ENVELOPE, AND EVEN THE POSTAGE FOR YOU TO SEND A MEMO TO A FRIEND.

> ALL YOU HAVE TO DO IS TAKE SOME TIME, AND WRITE IT!



# WHAT'S INCLUDED

















# OBJECTIVES

# TAKE A BREAK FROM THE COMPUTER NETWORK VIA TRADITIONAL MAIL CONNECT PEOPLE CHALLENGE OTHERS